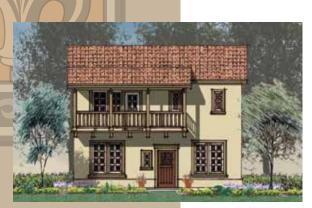

1942 SQ FT 4 BEDROOMS 2.5 BATHROOMS DETACHED GARAGE

Stratford I

Stratford II

This two-story is charming as can be, whether choosing the Monterey or Colonial-styled exterior. You have great gathering options as a result of the kitchen/family room area being separate from the living/dining room space. The laundry room with folding counter and half bath complete the downstairs. On the second floor, the master suite includes a double vanity, separate tub and shower, and large walk-in closet. An additional three bedrooms, full bath and linen complete this space.

First Floor

Second Floor

Neighbors Building Neighborhoods

831.902.9945

CA BRE #01360170

©Nino Homes 2022. All rights reserved.

Floor plan shown is for Stratford I.

Renderings are artist's conceptions. Actual homes may vary.
Floor plans may vary by elevation. Square footage listed is approximate.