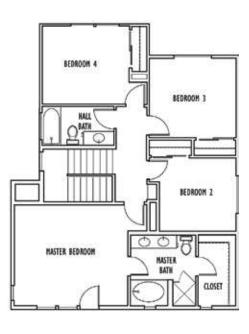

1942 SQ FT 4 BEDROOMS 2.5 BATHROOMS DETACHED GARAGE

Stratford I

Stratford II

This two-story is charming as can be, whether choosing the Monterey or Colonial-styled exterior. You have great gathering options as a result of the kitchen/family room area being separate from the living/dining room space. The laundry room with folding counter and half bath complete the downstairs. On the second floor, the master suite includes a double vanity, separate tub and shower, and large walk-in closet. An additional three bedrooms, full bath and linen complete this space.

First Floor

Second Floor

Neighbors Building Neighborhoods

831.902.9945

CA BRE #01360170

©Nino Homes 2022. All rights reserved.

Floor plan shown is for Stratford I.

Renderings are artist's conceptions. Actual homes may vary.
Floor plans may vary by elevation. Square footage listed is approximate.