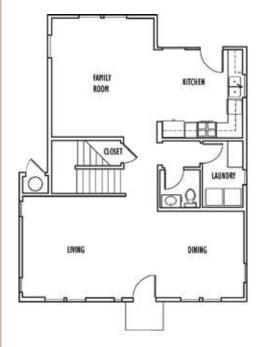

1942 SQ FT 4 BEDROOMS 2.5 BATHROOMS DETACHED GARAGE

Stratford I

Stratford II

This two-story is charming as can be, whether choosing the Monterey or Colonial-styled exterior. You have great gathering options as a result of the kitchen/family room area being separate from the living/dining room space. The laundry room with folding counter and half bath complete the downstairs. On the second floor, the master suite includes a double vanity, separate tub and shower, and large walk-in closet. An additional three bedrooms, full bath and linen complete this space.

First Floor

Second Floor

Neighbors Building Neighborhoods

831.902.9945

CA BRE #01360170

©Nino Homes 2022. All rights reserved.

Floor plan shown is for Stratford I.

Renderings are artist's conceptions. Actual homes may vary.
Floor plans may vary by elevation. Square footage listed is approximate.