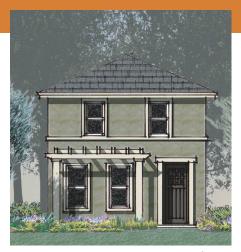

## ESCONDIDO PLAN 1547 sq ft

Plan I

Plan II

Plan III

Neighbors Building Neighborhoods

Sales Office: (831) 902-9945

First Floor

Second Floor

A gorgeous, two-story home featuring great exterior details and warm, inviting colors. The sunny great room opens through a set of arches to a spacious kitchen featuring large breakfast bar and pantry. A nice-sized laundry room, half bath and coat closet finish off the downstairs. On the second floor, the master suite includes a double vanity and large walk-in closet. An additional two bedrooms, full bath and linen complete this space.

Designer finishes and touches are evident throughout this beautiful home. The kitchen includes attractive wood cabinetry, granite countertops, and  $GE^{\otimes}$  stainless appliances. Two car garage may be attached or detached depending on lot shape and size. This home is located close to schools and has easy freeway access.