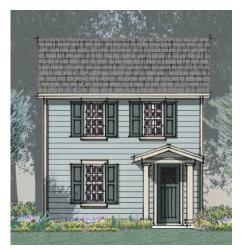

## ESCONDIDO PLAN 1547 sq ft

Plan I

Plan II

Plan III

Neighbors Building Neighborhoods

Sales Office: (831) 902-9945

First Floor

Second Floor

A gorgeous, two-story home featuring great exterior details and warm, inviting colors. The sunny great room opens through a set of arches to a spacious kitchen featuring large breakfast bar and pantry. A nice-sized laundry room, half bath and coat closet finish off the downstairs. On the second floor, the master suite includes a double vanity and large walk-in closet. An additional two bedrooms, full bath and linen complete this space.

Designer finishes and touches are evident throughout this beautiful home. The kitchen includes attractive wood cabinetry, granite countertops, and  $GE^{\otimes}$  stainless appliances. Two car garage may be attached or detached depending on lot shape and size. This home is located close to schools and has easy freeway access.