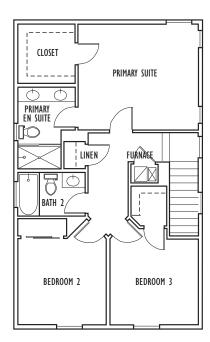

## ESCONDIDO PLAN 1547 sq ft

Plan I

Plan II

Plan III

Neighbors Building Neighborhoods

Sales Office: (831) 902-9945

First Floor

Second Floor

A gorgeous, two-story home featuring great exterior details and warm, inviting colors. The sunny great room opens through a set of arches to a spacious kitchen featuring large breakfast bar and pantry. A nice-sized laundry room, half bath and coat closet finish off the downstairs. On the second floor, the master suite includes a double vanity and large walk-in closet. An additional two bedrooms, full bath and linen complete this space.