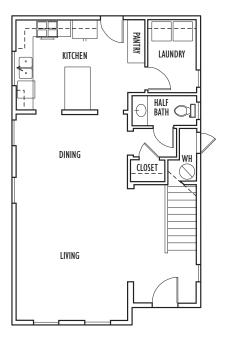

## ESCONDIDO PLAN 1547 sq ft

Plan I

Plan II

Plan III

Neighbors Building Neighborhoods

Sales Office: (831) 902-9945

First Floor

Second Floor

A gorgeous, two-story home featuring great exterior details and warm, inviting colors. The sunny great room opens through a set of arches to a spacious kitchen featuring large breakfast bar and pantry. A nice-sized laundry room, half bath and coat closet finish off the downstairs. On the second floor, the master suite includes a double vanity and large walk-in closet. An additional two bedrooms, full bath and linen complete this space.