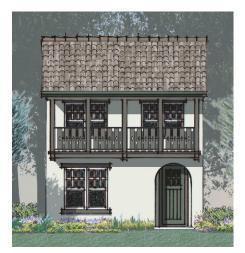

## ESCONDIDO PLAN 1547 sq ft

Plan I

Plan II

Plan III

Neighbors Building Neighborhoods

Sales Office: (831) 902-9945

First Floor

Second Floor

A gorgeous, two-story home featuring great exterior details and warm, inviting colors. The sunny great room opens through a set of arches to a spacious kitchen featuring large breakfast bar and pantry. A nice-sized laundry room, half bath and coat closet finish off the downstairs. On the second floor, the master suite includes a double vanity and large walk-in closet. An additional two bedrooms, full bath and linen complete this space.

Designer finishes and touches are evident throughout this beautiful home. The kitchen includes attractive wood cabinetry, granite countertops, and  $GE^{\otimes}$  stainless appliances. Two car garage may be attached or detached depending on lot shape and size. This home is located close to schools and has easy freeway access.