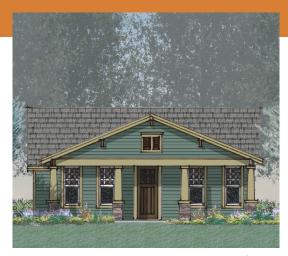

## PETALUMA PLAN 1550 sq ft

Plan I

Plan II

Plan III

Neighbors Building Neighborhoods

Sales Office: (831) 902-9945

A delightful, one-story home-offering charming curb appeal and warmth. A sunny, vaulted great room opens through a set of arches to the kitchen, which features a spacious walk-in pantry and large center island. Master suite includes its own full bath and oversized walk-in closet. Three additional bedrooms, convenient hall bath, a laundry room, and nice linen closet complete this very efficient plan.

Renderings are artist's conceptions; actual homes may vary. Floor plans differ by elevation, Plan I is drawn. Square footage listed is approximate. Builder reserves the right to make changes deemed necessary CA BRE #01360170 © Nino Homes 2024. All rights reserved.