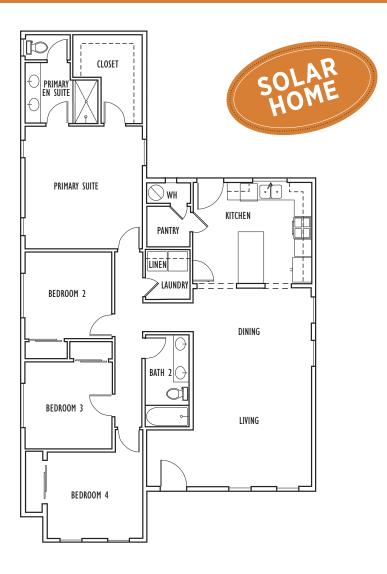

## PETALUMA PLAN 1550 sq ft

Plan I

Plan II

Plan III

Neighbors Building Neighborhoods

Sales Office: (831) 902-9945

A delightful, one-story home-offering charming curb appeal and warmth. A sunny, vaulted great room opens through a set of arches to the kitchen, which features a spacious walk-in pantry and large center island. Master suite includes its own full bath and oversized walk-in closet. Three additional bedrooms, convenient hall bath, a laundry room, and nice linen closet complete this very efficient plan.

All homes are equipped with solar panels. System can be leased or purchased by the homeowner. Pricing listed does not include the cost of leasing or purchasing the Solar - prices vary by plan. See Salesperson to review the specifics per home.