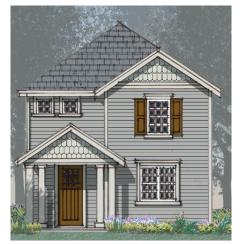

## PIEDMONT PLAN 2069 sq ft

Plan I

Plan II

Plan III

Neighbors Building Neighborhoods

Sales Office: (831) 902-9945

**Showcasing great detailing** and inviting colors, this impressive two-story home is a winner. Downstairs, a very sought after master suite featuring double vanity, spacious walk-in closet, and separate tub and shower. The sunny kitchen opens conveniently to the great room. A laundry room with folding counter, half bath, and large linen closet are also located downstairs. Upstairs, an additional three bedrooms, full bath, nice open bonus area perfect for play or study area, and large linen closet complete this gorgeous home.

Designer finishes and touches are evident throughout this beautiful home. The kitchen includes attractive wood cabinetry, granite countertops, and  $GE^{\otimes}$  stainless appliances. Two car garage may be attached or detached depending on lot shape and size. This home is located close to schools and has easy freeway access.

Renderings are artist's conceptions; actual homes may vary. Floor plans differ by elevation, Plan I is drawn. Square footage listed is approximate. Builder reserves the right to make changes deemed necessary CA BRE #01360170 © Nino Homes 2024. All rights reserved.