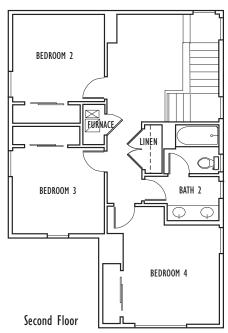

## PIEDMONT PLAN 2069 sq ft

Plan I

Plan II

Plan III

Neighbors Building Neighborhoods

Sales Office: (831) 902-9945

**Showcasing great detailing** and inviting colors, this impressive two-story home is a winner. Downstairs, a very sought after master suite featuring double vanity, spacious walk-in closet, and separate tub and shower. The sunny kitchen opens conveniently to the great room. A laundry room with folding counter, half bath, and large linen closet are also located downstairs. Upstairs, an additional three bedrooms, full bath, nice open bonus area perfect for play or study area, and large linen closet complete this gorgeous home.