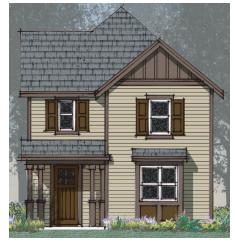

## PIEDMONT PLAN 2069 sq ft

Plan I

Plan II

Plan III

Neighbors Building Neighborhoods

Sales Office: (831) 902-9945

**Showcasing great detailing** and inviting colors, this impressive two-story home is a winner. Downstairs, a very sought after master suite featuring double vanity, spacious walk-in closet, and separate tub and shower. The sunny kitchen opens conveniently to the great room. A laundry room with folding counter, half bath, and large linen closet are also located downstairs. Upstairs, an additional three bedrooms, full bath, nice open bonus area perfect for play or study area, and large linen closet complete this gorgeous home.

Designer finishes and touches are evident throughout this beautiful home. The kitchen includes attractive wood cabinetry, granite countertops, and  $GE^{\otimes}$  stainless appliances. Two car garage may be attached or detached depending on lot shape and size. This home is located close to schools and has easy freeway access.

Renderings are artist's conceptions; actual homes may vary. Floor plans differ by elevation, Plan I is drawn. Square footage listed is approximate. Builder reserves the right to make changes deemed necessary CA BRE #01360170 © Nino Homes 2024. All rights reserved.