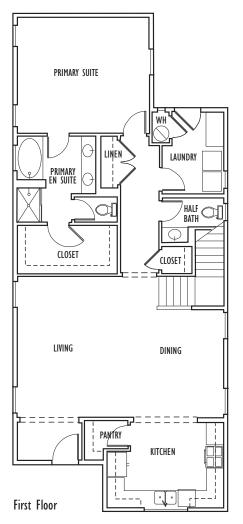

## PIEDMONT PLAN 2069 sq ft

Plan I

Plan II

Plan III

Neighbors Building Neighborhoods

Sales Office: (831) 902-9945

**Showcasing great detailing** and inviting colors, this impressive two-story home is a winner. Downstairs, a very sought after master suite featuring double vanity, spacious walk-in closet, and separate tub and shower. The sunny kitchen opens conveniently to the great room. A laundry room with folding counter, half bath, and large linen closet are also located downstairs. Upstairs, an additional three bedrooms, full bath, nice open bonus area perfect for play or study area, and large linen closet complete this gorgeous home.

Designer finishes and touches are evident throughout this beautiful home. The kitchen includes attractive wood cabinetry, granite countertops, and  $GE^{\otimes}$  stainless appliances. Two car garage may be attached or detached depending on lot shape and size. This home is located close to schools and has easy freeway access.