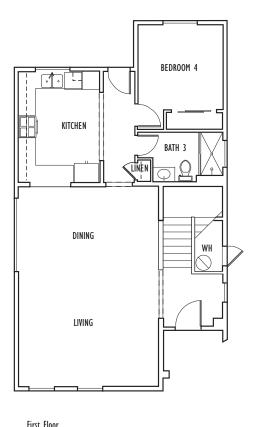

## ROSEVILLE PLAN 1844 sq ft

Plan I

Plan II

Plan III

Neighbors Building Neighborhoods

Sales Office: (831) 902-9945

SOLAR

*Ideal for* a mother-in-laws or home office, this attractive two story plan offers a desirable downstairs bedroom. The kitchen interacts nicely with the open living space up front. In addition to the master suite with private bath and large walk-in closet upstairs, another two bedrooms, hall bath, conveniently located laundry room and large linen complete this great living space.

Designer finishes and touches are evident throughout this beautiful home. The kitchen includes attractive wood cabinetry, granite countertops, and  $GE^{\circledast}$  stainless appliances. Two car garage may be attached or detached depending on lot shape and size. This home is located close to schools and has easy freeway access.