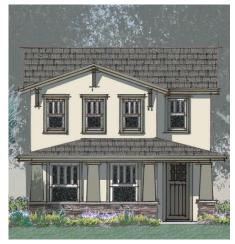

## ROSEVILLE PLAN 1844 sq ft

Plan I

Plan II

Plan III

Neighbors Building Neighborhoods

Sales Office: (831) 902-9945

SOLAR

*Ideal for* a mother-in-laws or home office, this attractive two story plan offers a desirable downstairs bedroom. The kitchen interacts nicely with the open living space up front. In addition to the master suite with private bath and large walk-in closet upstairs, another two bedrooms, hall bath, conveniently located laundry room and large linen complete this great living space.

Renderings are artist's conceptions; actual homes may vary. Floor plans differ by elevation, Plan I is drawn. Square footage listed is approximate. Builder reserves the right to make changes deemed necessary CA BRE #01360170 © Nino Homes 2024. All rights reserved.