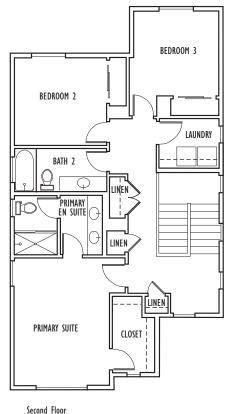

## ROSEVILLE PLAN 1844 sq ft

Plan I

Plan II

Plan III

Neighbors Building Neighborhoods

Sales Office: (831) 902-9945

SOLAR

*Ideal for* a mother-in-laws or home office, this attractive two story plan offers a desirable downstairs bedroom. The kitchen interacts nicely with the open living space up front. In addition to the master suite with private bath and large walk-in closet upstairs, another two bedrooms, hall bath, conveniently located laundry room and large linen complete this great living space.