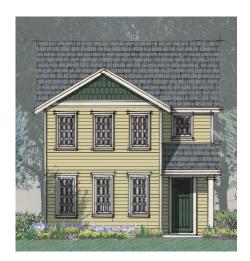

## ROSEVILLE PLAN 1844 sq ft

Plan I

Plan II

Plan III

Neighbors Building Neighborhoods

Sales Office: (831) 902-9945

SOLAR

*Ideal for* a mother-in-laws or home office, this attractive two story plan offers a desirable downstairs bedroom. The kitchen interacts nicely with the open living space up front. In addition to the master suite with private bath and large walk-in closet upstairs, another two bedrooms, hall bath, conveniently located laundry room and large linen complete this great living space.

Renderings are artist's conceptions; actual homes may vary. Floor plans differ by elevation, Plan I is drawn. Square footage listed is approximate. Builder reserves the right to make changes deemed necessary CA BRE #01360170 © Nino Homes 2024. All rights reserved.