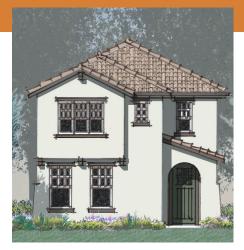

## ROSEVILLE PLAN 1844 sq ft

Plan I

Plan II

Plan III

Neighbors Building Neighborhoods

Sales Office: (831) 902-9945

SOLAR

*Ideal for* a mother-in-laws or home office, this attractive two story plan offers a desirable downstairs bedroom. The kitchen interacts nicely with the open living space up front. In addition to the master suite with private bath and large walk-in closet upstairs, another two bedrooms, hall bath, conveniently located laundry room and large linen complete this great living space.

Renderings are artist's conceptions; actual homes may vary. Floor plans differ by elevation, Plan I is drawn. Square footage listed is approximate. Builder reserves the right to make changes deemed necessary CA BRE #01360170 © Nino Homes 2024. All rights reserved.