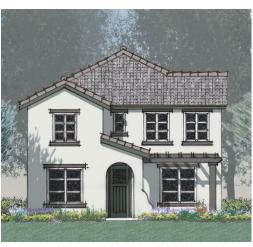

## Plan III

Neighbors Building Neighborhoods

Sales Office: (831) 902-9945

**This large** 4 Bedroom, 3 Bath is a stunner no matter which front exterior. The downstairs features an open living room and kitchen with large island, a beautiful separate dining room, and the much desired downstairs bedroom with full bath. The upstairs master features a separate tub and shower, double vanity and huge walk-in closet. Also on the second floor— two more bedrooms, two hall closets, a full bath, and a large laundry room with folding counter.

Designer finishes and touches are evident throughout this beautiful home. The kitchen includes attractive wood cabinetry, granite countertops, and GE® stainless appliances. Two car garage may be attached or detached depending on lot shape and size. This home is located close to schools and has easy freeway access.