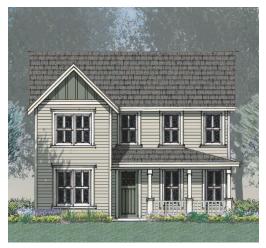

## Plan III

Neighbors Building Neighborhoods

Sales Office: (831) 902-9945

**This large** 4 Bedroom, 3 Bath is a stunner no matter which front exterior. The downstairs features an open living room and kitchen with large island, a beautiful separate dining room, and the much desired downstairs bedroom with full bath. The upstairs master features a separate tub and shower, double vanity and huge walk-in closet. Also on the second floor— two more bedrooms, two hall closets, a full bath, and a large laundry room with folding counter.

Designer finishes and touches are evident throughout this beautiful home. The kitchen includes attractive wood cabinetry, granite countertops, and GE® stainless appliances. Two car garage may be attached or detached depending on lot shape and size. This home is located close to schools and has easy freeway access.