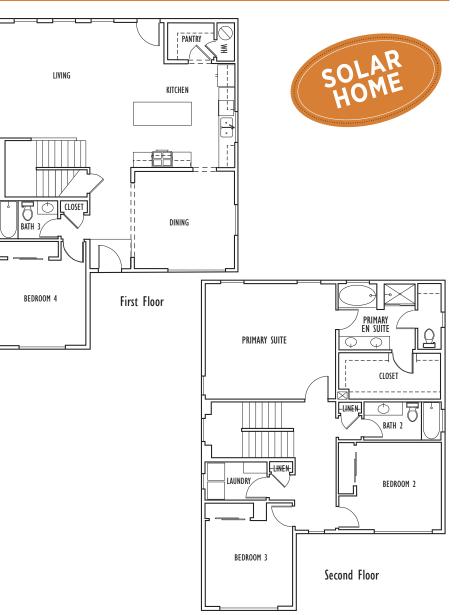

## Plan III

Neighbors Building Neighborhoods

Sales Office: (831) 902-9945

**This large** 4 Bedroom, 3 Bath is a stunner no matter which front exterior. The downstairs features an open living room and kitchen with large island, a beautiful separate dining room, and the much desired downstairs bedroom with full bath. The upstairs master features a separate tub and shower, double vanity and huge walk-in closet. Also on the second floor— two more bedrooms, two hall closets, a full bath, and a large laundry room with folding counter.

Designer finishes and touches are evident throughout this beautiful home. The kitchen includes attractive wood cabinetry, granite countertops, and GE® stainless appliances. Two car garage may be attached or detached depending on lot shape and size. This home is located close to schools and has easy freeway access.

All homes are equipped with solar panels. System can be leased or purchased by the homeowner. Pricing listed does not include the cost of leasing or purchasing the Solar - prices vary by plan. See Salesperson to review the specifics per home.