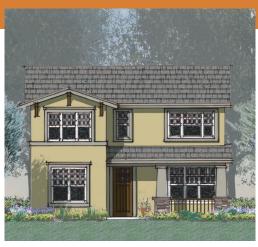

## TIBURON PLAN 2276 sq ft

Plan I

## Plan III

Neighbors Building Neighborhoods

Sales Office: (831) 902-9945

**This large** 4 Bedroom, 3 Bath is a stunner no matter which front exterior. The downstairs features an open living room and kitchen with large island, a beautiful separate dining room, and the much desired downstairs bedroom with full bath. The upstairs master features a separate tub and shower, double vanity and huge walk-in closet. Also on the second floor— two more bedrooms, two hall closets, a full bath, and a large laundry room with folding counter.

Designer finishes and touches are evident throughout this beautiful home. The kitchen includes attractive wood cabinetry, granite countertops, and GE® stainless appliances. Two car garage may be attached or detached depending on lot shape and size. This home is located close to schools and has easy freeway access.