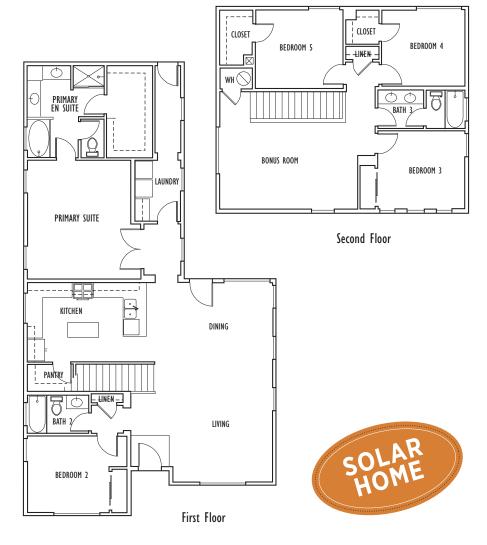

## WOODSIDE PLAN 2355 sq ft

Plan I

Plan II

Plan III

Neighbors Building Neighborhoods

Sales Office: (831) 902-9945

**This rare** 5 Bedroom, 3 Bath plan sells quickly! The large, open downstairs dining/living space flows easily into a spacious kitchen featuring walk-in pantry and ample cabinetry with an island. It also features two very popular downstairs bedrooms with full baths. The main master includes a huge walk-in closet, gorgeous master bath with two vanities and a separate tub and shower. The upstairs features three additional bedrooms (two with walk-in closets) and a hall bath. It all centers around a spacious and open bonus room.

Designer finishes and touches are evident throughout this beautiful home. The kitchen includes attractive wood cabinetry, granite countertops, and GE® stainless appliances. Two car garage may be attached or detached depending on lot shape and size. This home is located close to schools and has easy freeway access.

All homes are equipped with solar panels. System can be leased or purchased by the homeowner. Pricing listed does not include the cost of leasing or purchasing the Solar - prices vary by plan. See Salesperson to review the specifics per home.